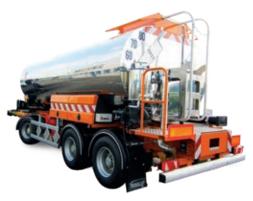

## AN EQUIPMENT ADAPTED TO YOUR NEEDS AND YOUR ORGANISATION

• On trailer :

Capacity from 8 000 to 16 000 L on trailer GVW 14 to 25 T

• On semi-trailer: Capacity from 20 000 to 28 000 L on semi-trailer GVW up to 38 T

#### **OPTIONAL**

- Stainless steel insulation coat
- Binder pump
- Overnight heating
- Auxiliary engine
- Loading hose with rack

#### STORAGE / HEATING

- Insulated tank for emulsion or hot binders (ADR)
- Direct or thermal-oil heating with automatic fuel burner
- · Safe access to filling dome
- Valve arrangement for loading and unloading