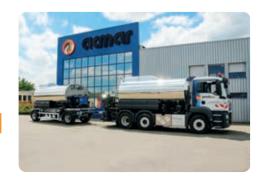

## AN EQUIPMENT ADAPTED TO YOUR NEEDS AND YOUR ORGANISATION

• On trailer :

Capacity from 8 000 to 16 000 L on trailer GVW 14 to 25 T

• On semi-trailer: Capacity from 20 000 to 28 000 L on semi-trailer GVW up to 38 T

#### STORAGE / HEATING

- Insulated tank for emulsion or hot binders (ADR)
- Direct or thermal-oil heating with automatic fuel burner
- · Safe access to filling dome
- Valve arrangement for loading and unloading