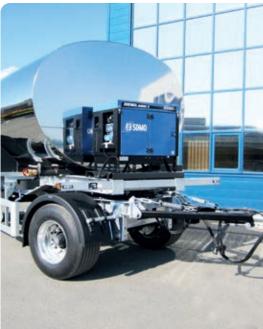

## AN EQUIPMENT ADAPTED TO YOUR NEEDS AND YOUR ORGANISATION

• On trailer :

Capacity from 8 000 to 16 000 L on trailer GVW 14 to 25 T

• On semi-trailer: Capacity from 20 000 to 28 000 L on semi-trailer GVW up to 38 T

#### STORAGE / HEATING

- Insulated tank for emulsion or hot binders (ADR)
- Direct or thermal-oil heating with automatic fuel burner
- · Safe access to filling dome
- Valve arrangement for loading and unloading