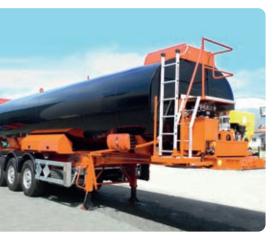

## AN EQUIPMENT ADAPTED TO YOUR NEEDS AND YOUR ORGANISATION

• On trailer :

Capacity from 8 000 to 16 000 L on trailer GVW 14 to 25 T

• On semi-trailer: Capacity from 20 000 to 28 000 L on semi-trailer GVW up to 38 T

#### STORAGE / HEATING

- Insulated tank for emulsion or hot binders (ADR)
- Direct or thermal-oil heating with automatic fuel burner
- · Safe access to filling dome
- Valve arrangement for loading and unloading