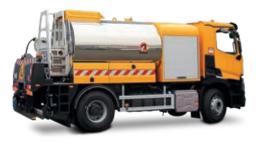

### **EXPERIENCE AND HIGH TECHNOLOGY** FOR YOUR SURFACE DRESSINGS

## Mounted on 4, 6 or 8 wheeler truck

#### **SPRAYING OF UALITY FOR YOUR** URFACE DRESSINC

- · Insulated emulsion tank from 3 500 to 8 000 L
- · Direct heating with automatic fuel burner
- · 50 m<sup>3</sup>/h heated binder pump
- · Telescopic spray bar made of 3 arms: width from 3.2 to 4.4 m
- · Stainless steel pneumatic jets. removable, 100 mm centerline for a triple overlap on the ground
- · Dosage from 0.2 to 2.5 L/m<sup>2</sup>
- 3 spraying modes: fixed; jet by jet; linear
- · Hand lance
- Optional: ADR, thermic-oil heating spray bar up to 6.2 m