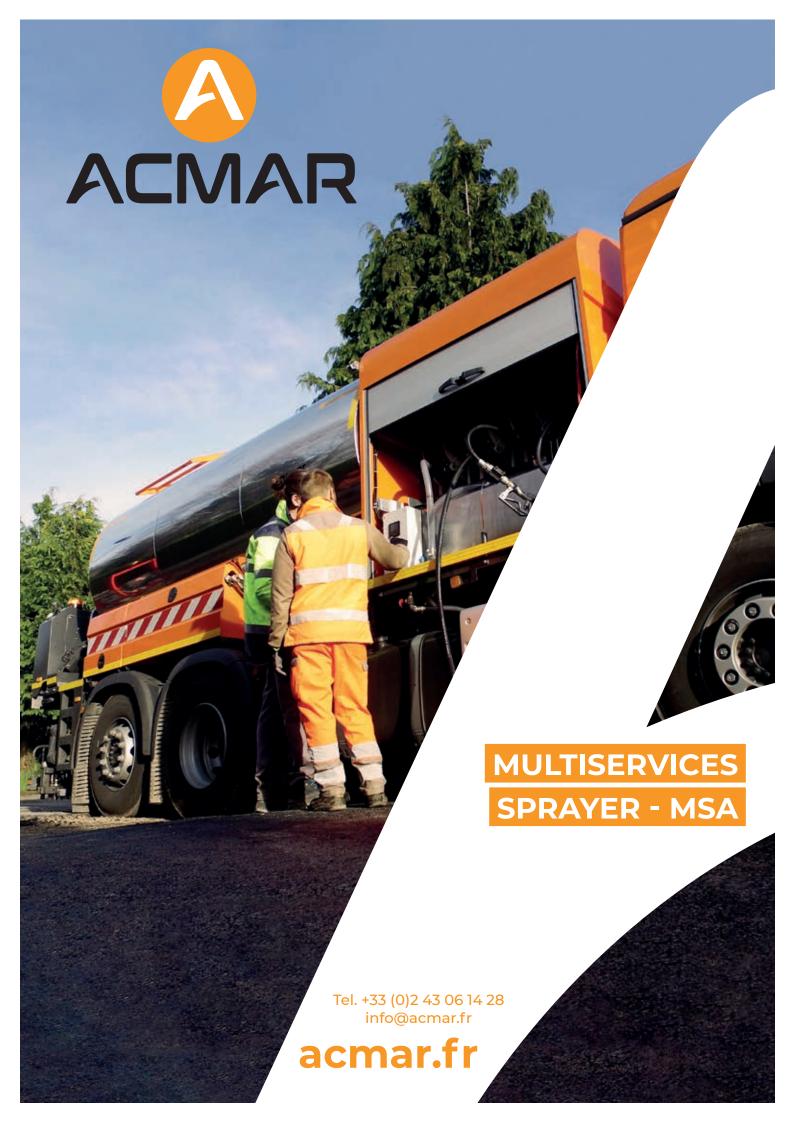

### **MUTLI-SERVICES** MODULE

- · Water tank, 1500 L minimum
- Fuel tank ou GNR de 450 à 900 L
- Pumps, hoses and filling guns stored in a locker
- · Optional:
- Cleaning product tank
- Additive device
- Wheelbarrow
- Road signs rack
- Hydraulic plugs for jackhammer
- Sweeper on front plate
- Front jet for sealing
- Lime milk
- Water sprinkler spray bar