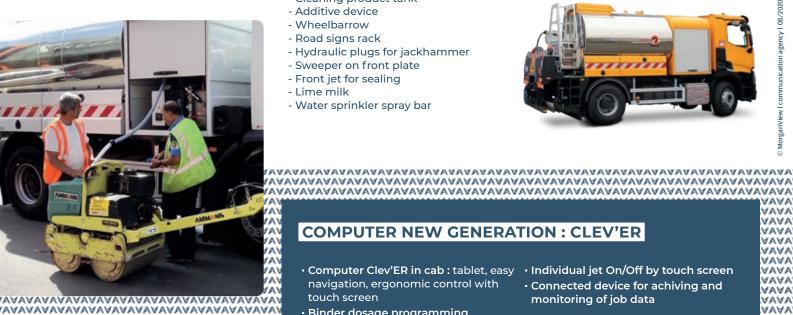

### **MUTLI-SERVICES** MODULE

- · Water tank, 1500 L minimum
- Fuel tank ou GNR de 450 à 900 L
- Pumps, hoses and filling guns stored in a locker
- · Optional:
- Cleaning product tank
- Additive device
- Wheelbarrow
- Road signs rack
- Hydraulic plugs for jackhammer
- Sweeper on front plate
- Front jet for sealing
- Lime milk
- Water sprinkler spray bar

#### **COMPUTER NEW GENERATION: CLEV'ER**

- navigation, ergonomic control with touch screen
- Binder dosage programming
- Binder pump automatic regulation
- Truck engine regulation for optimum work speed

- Computer Clev'ER in cab: tablet, easy Individual jet On/Off by touch screen
  - · Connected device for achiving and monitoring of job data

AAAA AAAA

AAAA MAMA MAWA

AAAA AAAA

MAWA

AAAA

MAMA

AAAA