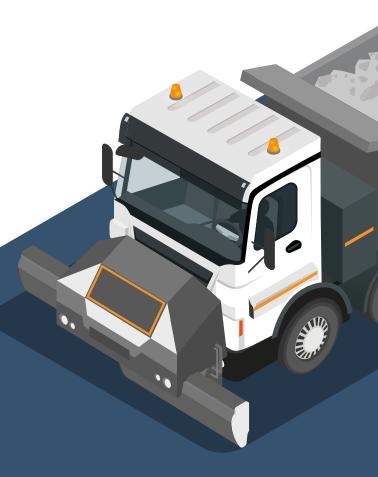

### TRUCK

Mounted on 4 or 5 wheelers truck No speed limitation on traffic (no abnormal load) Maintenance and repair in your usual network

### HOPPER

Removable hopper with conveying belt High loading capacity on site

#### STATIC HOPPER

Avoid risks of collision with branches and electrical wires