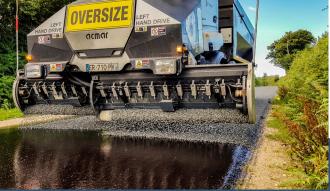

## Frontal telescopic chippings spreader allowing automated forward spreading

### **CHIP SPREADING**

Working width till 4.00 m Aggregates from 2-4 to 10-14mm High quality work and saving of aggregates and **approved by our customers** 

WORK FORWARD Better visibility Safe environment

## **GRIT**seal

**OVERSIZE** 

ດເຫດເ

ER 710 PV

LEFT HAND DRIVE

3

LEFT HAND DRIVE

ZI Route de Châtelais, 53400 CRAON - FRANCE +33 (0)2 43 06 14 28 | info@acmar.fr www.acmar.fr