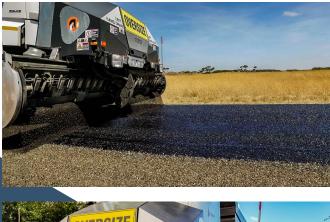

### **CHIP SPREADING**

Working width till 4.00 m Aggregates from 2-4 to 10-14mm High quality work and saving of aggregates and **approved by our customers** 

WORK FORWARD Better visibility Safe environment

#### PROTECTED OPERATOR

Ergonomic & approved operating system protecting against accidents and vapor

Reduction of aggregates consumption compared to a traditional chippings spreader