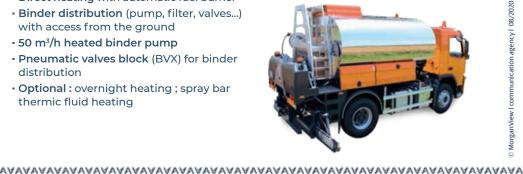

### TANK / HEATING / BINDER DISTRIBUTION

- Elliptical tank for emulsion from 6 000 to 18 000 L
- Direct heating with automatic fuel burner
- Binder distribution (pump, filter, valves...) with access from the ground
- 50 m<sup>3</sup>/h heated binder pump
- Pneumatic valves block (BVX) for binder
- Optional: overnight heating; spray bar thermic fluid heating