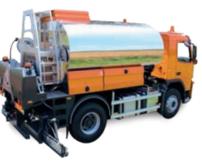

#### **SPRAYING OF** QUALITY FOR YOUR SURFACE DRESSING

- Telescopic spray bar made of 3 arms: width from 3.2 à 4.4 m; dosage from 0.2 to 2.5 L/m<sup>2</sup>
- Stainless steel pneumatic jets, removable, 100 mm centerline for a triple overlap on the ground
- 3 spraying mode: fixed; jet by jet;
- Automatic switch between 1 jet upon 2 and 1 jet upon 3 for low dosages
- Hand lance
- Optional: border jets; remote control; additive device; shock sensors; lime milk

### TANK / HEATING / BINDER DISTRIBUTION

- Elliptical tank for emulsion from 6 000 to 18 000 L
- Direct heating with automatic fuel burner
- Binder distribution (pump, filter, valves...) with access from the ground
- 50 m<sup>3</sup>/h heated binder pump
- Pneumatic valves block (BVX) for binder
- Optional: overnight heating; spray bar thermic fluid heating