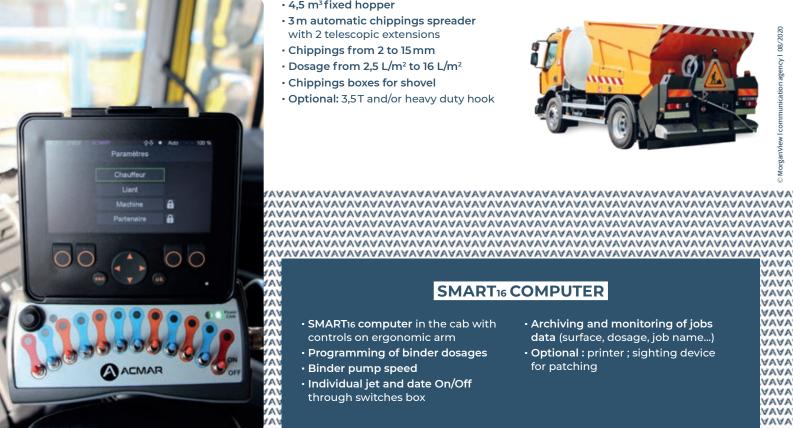

### SMART<sub>16</sub> COMPUTER

- SMART16 computer in the cab with controls on ergonomic arm
- Programming of binder dosages
- Binder pump speed
- Individual jet and date On/Off through switches box

- Archiving and monitoring of jobs data (surface, dosage, job name...)
- Optional : printer ; sighting device for patching