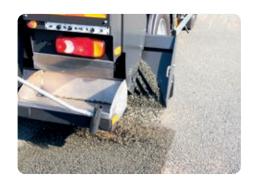

## HIGH QUALITY CHIPPINGS SPREADING

- · 4,5 m³ fixed hopper
- 3 m automatic chippings spreader with 2 telescopic extensions
- Chippings from 2 to 15 mm
- Dosage from 2,5 L/m<sup>2</sup> to 16 L/m<sup>2</sup>
- Chippings boxes for shovel
- Optional: 3,5T and/or heavy duty hook