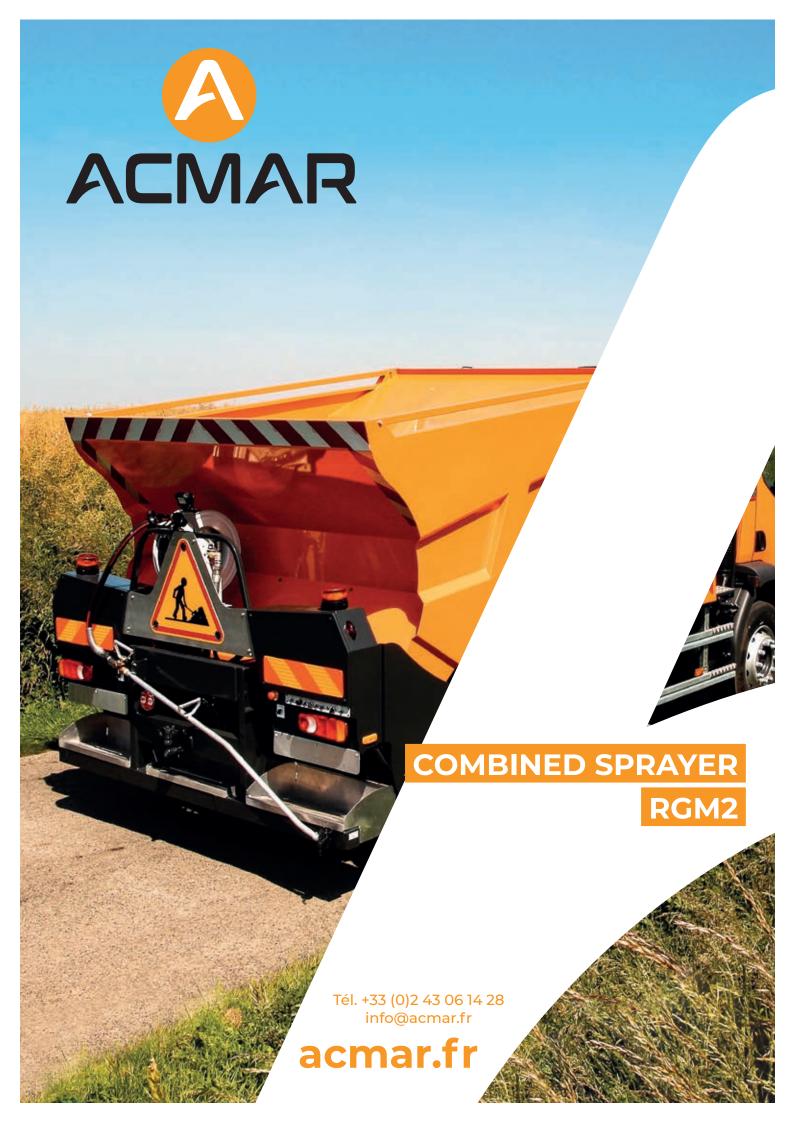

## **SPRAYING OF** QUALITY FOR YOUR URFACE DRESSING AND PATCHING

- · Insulated emulsion tank of 4 000 L
- · Direct heating with automatic fuel burner
- · 35 m³/h heated binder pump
- · 3m spray bar with hydraulic opening (2 extensions)
- · Stainless steel pneumatic jets, removable, 125 mm centerline
- · Dosage from 0.2 to 2.5 L/m<sup>2</sup>
- · Hand lance

## HIGH QUALITY CHIPPINGS SPREADING

- · 4,5 m³ fixed hopper
- 3 m automatic chippings spreader with 2 telescopic extensions
- Chippings from 2 to 15 mm
- Dosage from 2,5 L/m<sup>2</sup> to 16 L/m<sup>2</sup>
- Chippings boxes for shovel
- Optional: 3,5T and/or heavy duty hook